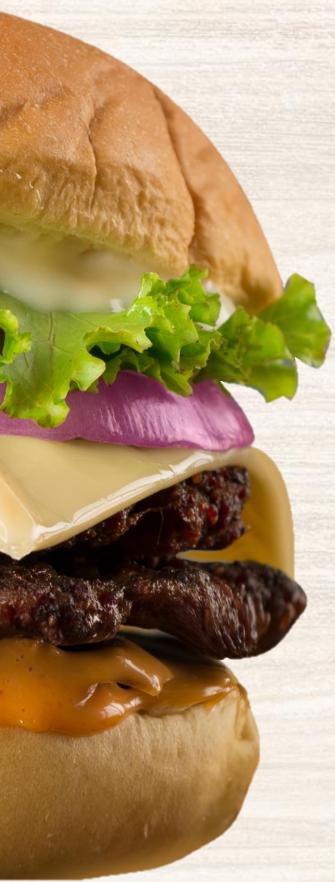

# GRILL MENU

### B. Y. O. B

Burger includes lettuce, pickle, onion, and tomato

| Basic Burger 570 cal.  | \$5.25 |
|------------------------|--------|
| + Burger Patty 290 cal | \$2.45 |
| + Cheese 70-112 cal    | \$0.90 |